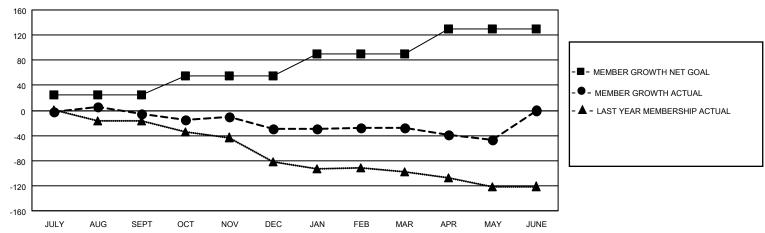

## GOALS AND ACTUAL MEMBERS CUMULATIVE

| DROPPED CLUBS: 1 |     | 42 CLUBS OF 90 ADDED 1 OR<br>MORE NEW MEMBERS | GENDER DISTRIBUTION                 |              |  |
|------------------|-----|-----------------------------------------------|-------------------------------------|--------------|--|
|                  |     | MORE NEW MEMBERS                              | MALE                                | 992 (61.50%) |  |
|                  |     |                                               | FEMALE                              | 621 (38.50%) |  |
| DROPPED MEMBERS  |     |                                               | NON BINARY                          | 0 (0.00%)    |  |
|                  |     |                                               | PREFER NOT TO ANSWER                | 0 (0.00%)    |  |
| DECEASED         | 23  |                                               |                                     |              |  |
| CLUB CANCELLED   | 0   | CLICK HERE FOR CUMULATIVE                     | TOTAL FAMILY UNIT MEMBERS 335       |              |  |
| OTHER            | 171 | MEMBERSHIP DATA                               |                                     |              |  |
| TOTAL            | 194 |                                               | FAMILY MEMBERS PAYING HALF DUES 169 |              |  |
|                  |     |                                               |                                     |              |  |